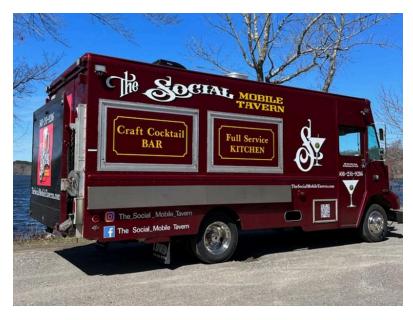

# The Social Mobile Tavern \$13.50 pp/per hour

#### First of its kind - Full Mobile Bar & Kitchen!

\$1750 Minimum Food & Beverage Spend

Mid-Tier Vodka, Whiskey, Rum, Gin & Tequila.

- 3 Types of Canned Beer & Hard Seltzer
- 2 Choices of Wine

Non Alcoholic Beverage Assortment