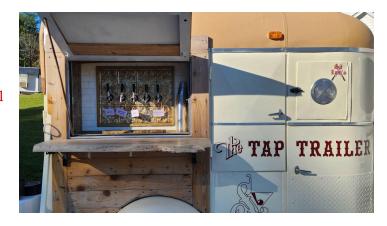

### The Social Tap Trailer \$11.50 pp/per hour

\$1500 Minimum Beverage Spend5 Tap Lines which can include Beer, Wine,Hard Seltzer, Sangria, Signature Cocktail or Mocktail

Yard Chairs