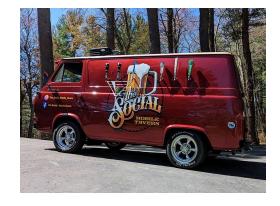

## <u>Vintage Tap Van \$11.50 pp/per hour</u>

\$1500 Minimum Beverage Spend

6 Tap Lines which can include Beer, Wine, Hard Seltzer, Signature Cocktail or Mocktail